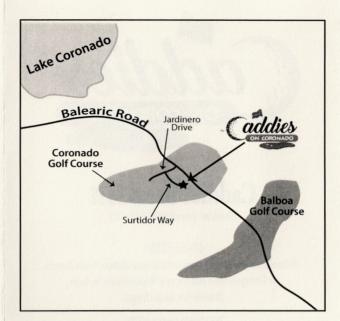

Located conveniently on Coronado Golf Course

HOURS OF OPERATION Tues.-Sat. - 8:00 - 2:00

> Serving Breakfast from 8:00 – 11:00

We accept Cash, Checks, or Major Credit Cards

#### **199 SURTIDOR WAY**

HOT SPRINGS VILLAGE, ARKANSAS 71909

PHONE (501) 922-0007